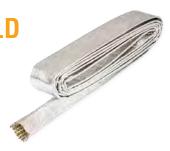

# **HEAT SHIELD**

**BQ313-SV** 

Available in 5ft sections.

Maximum OD is 1/2".