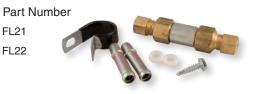

| FI 10-14MM bras |



# **BUMP TUBE NUTS**

 Size
 Part Number

 M16×1.5 - 3/8"
 BQ9148

 M14×1.5 - 5/16"
 BQ9149



# **COMPRESSION FITTINGS**

| Description                      | Part Number |
|----------------------------------|-------------|
| 8 mm FuelFlex — 5/16" metal tube | FL36 brass  |
| 8 mm FuelFlex — 8 mm FuelFlex    | FL37 brass  |
| 10 mm FuelFlex — 3/8" metal tube | FL38 brass  |
| 10mm FuelFlex — 10mm FuelFlex    | FL39 brass  |
|                                  |             |



# **FUEL ACCESSORIES**

# **FUELFLEX TUBING**

Size 8 mm (5/16") 10 mm (3/8")

Coil Length Part Number 25 ft

25 ft

T8-FF T10-FF



# **SPRING MANDRELS**

Size 8 mm (5/16")

10 mm (3/8")

Part Number BQ318 BQ319



# **FUEL PRESSURE REPAIR KIT**

Size 8 mm (5/16")

10 mm (3/8")

FL21

FL22



# **TUBE SUPPORT CLAMPS**

Size

Part Number

8 mm (5/16") FL35 10 mm (3/8") FL34



# **360° TUBE CLAMPS**

Size

Part Number

8 mm (5/16") 10 mm (3/8")

FL25 FL26



# 360° TUBE CLAMP PLIERS

**BQ412** 



# **TUBE CUTTER**

**BQ-01** 



# **HEAT SHIELD**

**BQ313-SV** 

Available in 5ft sections.

Maximum OD is 1/2".



# **FUEL LINE KIT**



| Part Number           | Qty   | Part Number          | Qty | Part Number          | Qty |
|-----------------------|-------|----------------------|-----|----------------------|-----|
| TUBING                |       | FUELFLEX REDUCERS    |     | COMPRESSION FITTINGS |     |
| T8-FF                 | 25 ft | FL06-6-5             | 2   | FL36                 | 2   |
| T10-FF                | 25 ft | FUELFLEX ADAPTERS    |     | FL37