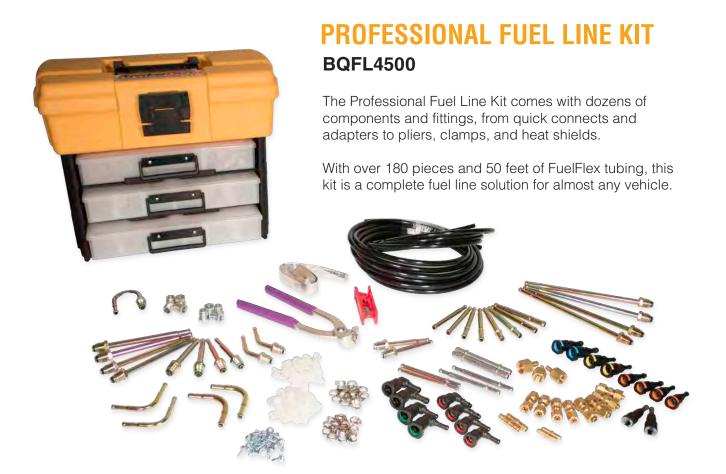

# **FUEL LINE KIT**

| Part Number           | Qty   | Part Number          | Qty | Part Number          | Qty |
|-----------------------|-------|----------------------|-----|----------------------|-----|
| TUBING                |       | FUELFLEX REDUCERS    |     | COMPRESSION FITTINGS |     |
| T8-FF                 | 25 ft | FL06-6-5             | 2   | FL36                 | 2   |
| T10-FF                | 25 ft | FUELFLEX ADAPTERS    |     | FL37                 | 2   |
| QUICK CONNECTS        |       | FL02-5               | 2   | FL38                 | 2   |
| FL08-4-5              | 2     | FL02-6               | 2   | FL39                 | 2   |
| FL08-5-5              | 2     | THEADED CONNECTORS   |     | BUMP TUBE NUTS       |     |
| FL08-5-6              | 2     | FL07-5               | 2   | BQ9148               | 4   |
| FL08-6-5              | 2     | FL07-6               | 2   | BQ9149               | 4   |
| FL08-6-6              | 2     | FL11-14MM            | 2   | SCREWS AND CLAMPS    |     |
| FL09-5-5              | 2     | FL12-14MM            | 2   | BQ811                | 20  |
| FL09-5-6              | 2     | FL13-5               | 2   | FL25                 | 20  |
| FL09-6-5              | 2     | FL13-6               | 2   | FL26                 | 20  |
| FL09-6-6              | 2     | FL14-5               | 2   | FL34                 | 20  |
| QUICK CONNECTOR TUBES |       | FL14-6               | 2   | FL35                 | 20  |
| FL03-5                | 2     | FL15                 | 1   | T00LS                |     |
| FL03-6                | 2     | FUELFLEX UNIONS      |     | BQ318                | 1   |
| FL04-6                | 2     | FL01-5               | 2   | BQ319                | 1   |
| FL05-4                | 2     | FL01-6               | 2   | BQ-01                | 1   |
| FUELFLEX CONNECTORS   |       | MALE-FEMALE ADAPTERS |     | BQ412                | 1   |
| FL20-5                | 2     | FL10-5S              | 1   | TUBE PROTECTION      |     |
| FL20-6                | 2     | FL10-6S              | 1   | BQ313-SV             | 5ft |
|                       |       | FL10-14MM            | 1   |                      |     |