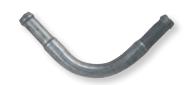

### Bent

| Tube End       | End Form     | Thread  | Bend | Part Number |
|----------------|--------------|---------|------|-------------|
| 8 mm FuelFlex  | double flare | M14×1.5 | 30°  | FL11-14MM   |
| 10 mm FuelFlex | bump         | M16×1.5 | 180° | FL15        |