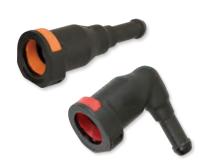

# **QUICK CONNECTS**

Thumb-release convenience with no special tools required.

# Straight

| Female | Male  | Part Number |
|--------|-------|-------------|
| 1/4"   | 5/16" | FL08-4-5    |
| 5/16"  | 5/16" | FL08-5-5    |
| 5/16"  | 3/8"  | FL08-5-6    |
| 3/8"   | 5/16" | FL08-6-5    |

#### 90°

| Female | Male  | Part Number |
|--------|-------|-------------|
| 5/16"  | 5/16" | FL09-5-5    |
| 5/16"  | 3/8"  | FL09-5-6    |
| 3/8"   | 5/16" | FL09-6-5    |
| 3/8"   | 3/8"  | FL09-6-6    |
|        |       |             |