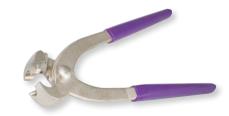

-------------------------|-------------|
| 8 mm FuelFlex — 5/16" metal tube | FL36 brass  |
| 8 mm FuelFlex — 8 mm FuelFlex    | FL37 brass  |
| 10 mm FuelFlex — 3/8" metal tube | FL38 brass  |
| 10mm FuelFlex — 10mm FuelFlex    | FL39 brass  |
|                                  |             |



# **FUEL ACCESSORIES**

# **FUELFLEX TUBING**

Size 8 mm (5/16") 10 mm (3/8")

Coil Length Part Number 25 ft

25 ft

T8-FF T10-FF



# **SPRING MANDRELS**

Size 8 mm (5/16")

10 mm (3/8")

Part Number BQ318 BQ319



# **FUEL PRESSURE REPAIR KIT**

Size 8 mm (5/16")

10 mm (3/8")

FL21

FL22



# **TUBE SUPPORT CLAMPS**

Size

Part Number

8 mm (5/16") FL35 10 mm (3/8") FL34



# **360° TUBE CLAMPS**

Size

Part Number

8 mm (5/16") 10 mm (3/8")

FL25 FL26



# 360° TUBE CLAMP PLIERS

**BQ412** 



# **TUBE CUTTER**

**BQ-01** 



# **HEAT SHIELD**

**BQ313-SV** 

Available in 5ft sections.

Maximum OD is 1/2".



# **FUEL LINE KIT**



| Part Number           | Qty   | Part Number          | Qty | Part Number          | Qty |
|-----------------------|-------|----------------------|-----|----------------------|-----|
| TUBING                |       | FUELFLEX REDUCERS    |     | COMPRESSION FITTINGS |     |
| T8-FF                 | 25 ft | FL06-6-5             | 2   | FL36                 | 2   |
| T10-FF                | 25 ft | FUELFLEX ADAPTERS    |     | FL37                 | 2   |
| QUICK CONNECTS        |       | FL02-5               | 2   | FL38                 | 2   |
| FL08-4-5              | 2     | FL02-6               | 2   | FL39                 | 2   |
| FL08-5-5