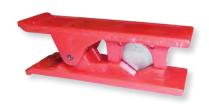

------|
| 8 mm FuelFlex — 5/16" metal tube | FL36 brass  |
| 8 mm FuelFlex — 8 mm FuelFlex    | FL37 brass  |
| 10 mm FuelFlex — 3/8" metal tube | FL38 brass  |
| 10mm FuelFlex — 10mm FuelFlex    | FL39 brass  |
|                                  |             |



# **FUEL ACCESSORIES**

# **FUELFLEX TUBING**

Size 8 mm (5/16") 10 mm (3/8")

Coil Length Part Number 25 ft

25 ft

T8-FF T10-FF



# **SPRING MANDRELS**

Size 8 mm (5/16")

10 mm (3/8")

Part Number BQ318 BQ319



# **FUEL PRESSURE REPAIR KIT**

Size 8 mm (5/16")

10 mm (3/8")

FL21

FL22



# **TUBE SUPPORT CLAMPS**

Size

Part Number

8 mm (5/16") FL35 10 mm (3/8") FL34



# **360° TUBE CLAMPS**

Size

Part Number

8 mm (5/16") 10 mm (3/8")

FL25 FL26



# 360° TUBE CLAMP PLIERS

**BQ412** 



# **TUBE CUTTER**

**BQ-01** 



# **HEAT SHIELD**

**BQ313-SV** 

Available in 5ft sections.

Maximum OD is 1/2".



# **FUEL LINE KIT**



| Part Number           | Qty   | Part Number          | Qty | Part Number          | Qty |
|-----------------------|-------|----------------------|-----|----------------------|-----|
| TUBING                |       | FUELFLEX REDUCERS    |     | COMPRESSION FITTINGS |     |
| T8-FF                 | 25 ft | FL06-6-5             | 2   | FL36                 | 2   |
| T10-FF                | 25 ft | FUELFLEX ADAPTERS    |     | FL37                 | 2   |
| QUICK CONNECTS        |       | FL02-5               | 2   | FL38                 | 2   |
| FL08-4-5              | 2     | FL02-6               | 2   | FL39                 | 2   |
| FL08-5-5              | 2     | THEADED CONN