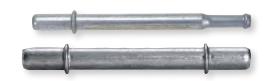

# **THREAD CONNECTORS**

# Straight

| Tube End          | End Form     | Thread  | Length | Part Number |
|-------------------|--------------|---------|--------|-------------|
| 5/16" rubber hose | bump         | M14×1.5 | 230 mm | FL07-5      |
| 3/8" rubber hose  | bump         | M16×1.5 | 230 mm | FL07-6      |
| 8 mm FuelFlex     | double flare | M14×1.5 | 90 mm  | FL12-14MM   |
| 8 mm FuelFlex     | bump         | M14×1.5 | 155 mm | FL13-5      |
| 8 mm FuelFlex     | bump         | M14×1.5 | 100 mm | FL14-5      |
| 10 mm FuelFlex    | bump         | M16×1.5 | 155 mm | FL13-6      |
| 10 mm FuelFlex    | bump         | M16×1.5 | 100 mm | FL14-6      |